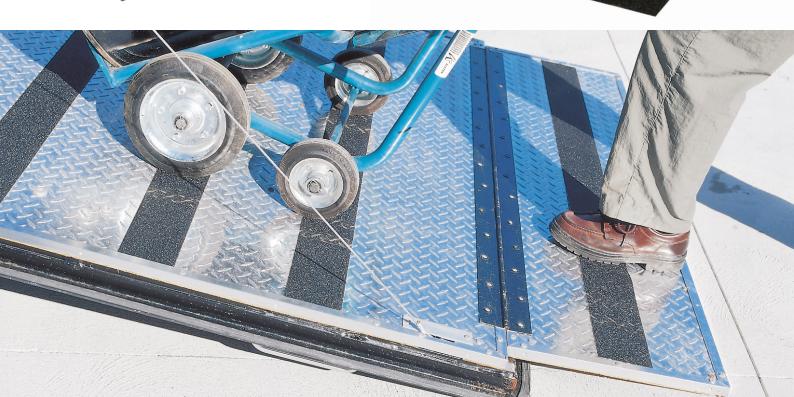

## SAFETY TREAD CONFORMABLE

Our Conformable Foil Backed Non-Skid Traction Tape is for heavy duty textured surfaces and stair nosing applications. The aggressive adhesive and flexible carrier allows for excellent conformability and will hold its shape to almost any embossed or textured surface. This product is ideal for steel tread plate, stair nosing, uneven concrete and most uneven surfaces. This tape has a coarse 46-grit surface – great for indoor and outdoor applications, with excellent weatherability and water resistance.

## **FEATURES**

- High traction 46-grit aluminium oxide
- Premium quality construction
- Conformable foil backing
- Aggresive, waterproof adhesive system
- Chemical and oil resistant
- Indoor/outdoor application
- Long term durability